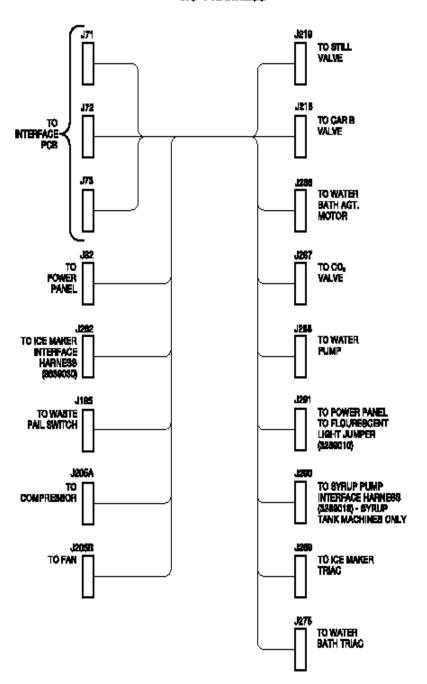

Please refer to the figure on the following page for connection clarification when replacing the harness on any merchandisers prior to this serial number.

John Naughton Service Department

3289023 **AC-1 HARNESS** 